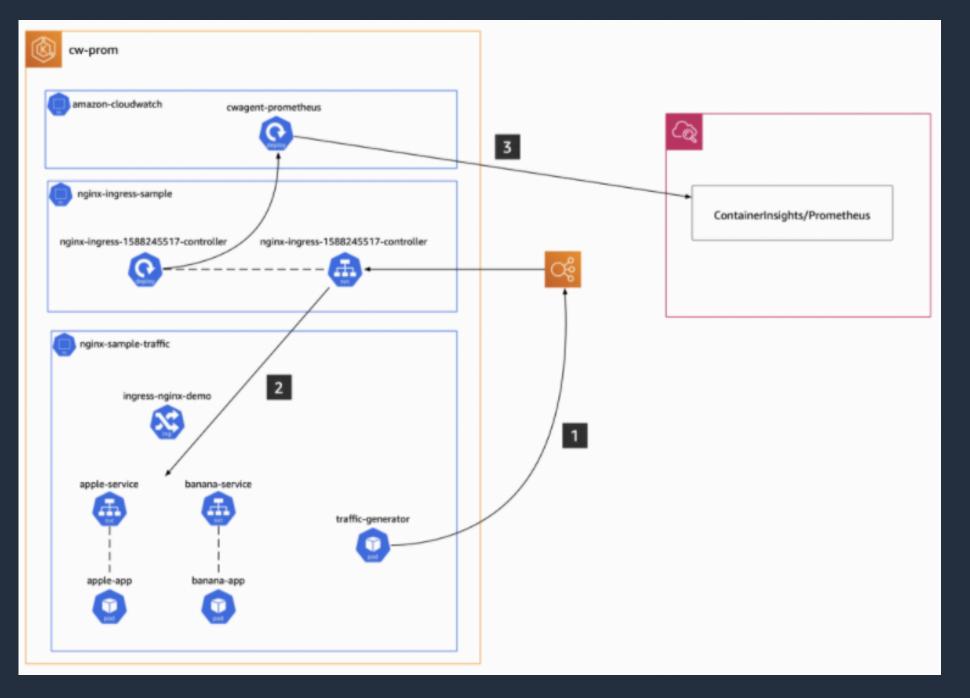

#### How does it work?

Run the CloudWatch Agent in the Kubernetes cluster.

Custom metrics available for a curated set of dimensions that is fully configurable.

Analyze the high-fidelity Prometheus metrics

# Demo