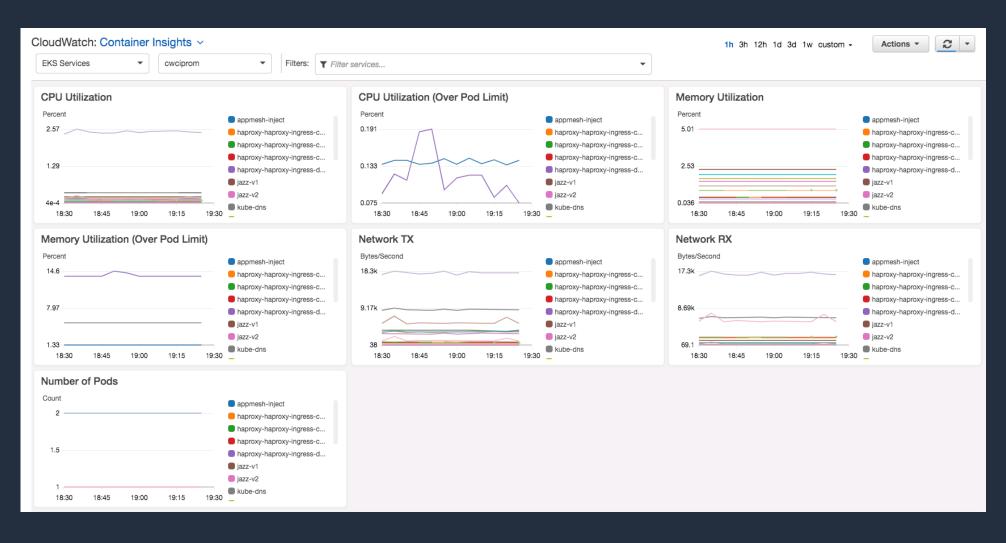

# Monitor Workload metrics on Container Insights

#### How does it work?

Run the CloudWatch Agent in the Kubernetes cluster.

Custom metrics available for a curated set of dimensions that is fully configurable.

Analyze the high-fidelity Prometheus metrics