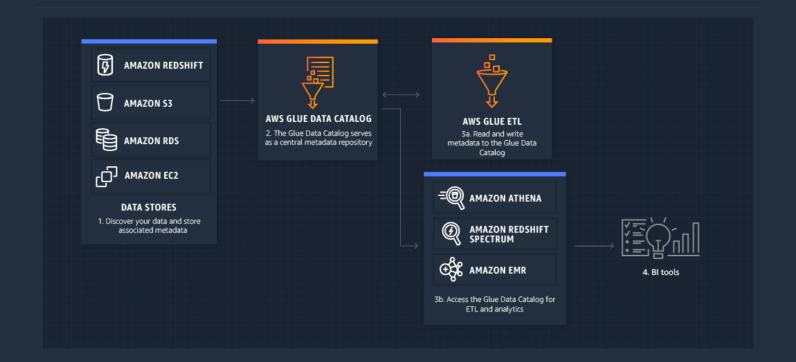

# **CloudWatch Container Insights**

Collect, aggregate, and summarize metrics and logs from your containerized applications and microservices.

#### What's new?

Automatically collects, filters, and creates aggregated CloudWatch metrics from your workloads.

Supports scraping of <u>150+ open</u> <u>source third party exporters</u> compatible with OpenMetrics.

Preselected services are scraped and automatically enriched with metadata such as cluster and pod names.

Supports **custom metrics scraping** on services to ingest as CloudWatch Metrics.

#### How does it work?

Run the CloudWatch Agent in the Kubernetes cluster.

Custom metrics available for a curated set of dimensions that is fully configurable.

Analyze the high-fidelity Prometheus metrics